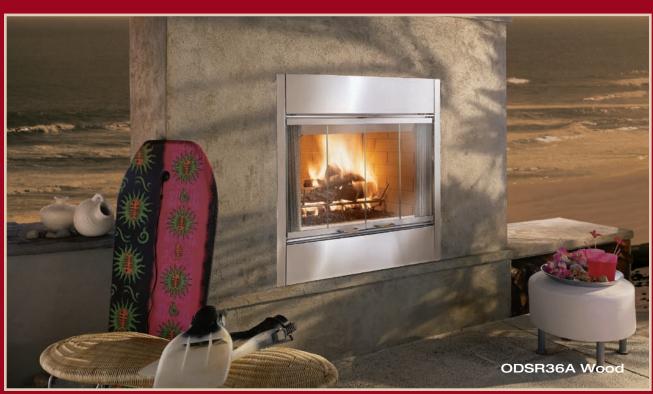

#### **Features and Benefits**

- · Choice of 5 all stainless steel outdoor · No venting required on gas models fireplaces that feature stainless steel mesh screen, basket grate and concrete brick firebox lining
- ODGSR36A and ODGSR42A are fully insulated radiant gas fireplace models • ODSR36A, ODSR42A and ODSHR42 • Outside air kit, termination kit or in 36" and 42" size and include:
  - Flex line with cut off pre-installed
  - Weather resistant Insta-Flame gas burner system and logs
  - 60,000 BTUs provides superior warmth on chilly nights

- means installation flexibility gas models can be installed virtually anywhere allowable by local building
- are fully insulated radiant wood burning fireplace models in 36" and 42" size with built-in flue damper and gas line knock-out.
- Wood models utilize SK8 Majestic venting OR CF11
- · Chimney height may be as low as 6 ft. 4" if Al Fresco wood fireplace is installed as a free standing model at least 10 ft. from any combustible structure

### **WOOD FIREPLACES**